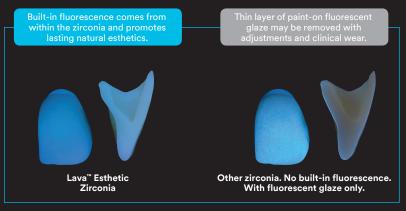

## 3M<sup>™</sup> Lava<sup>™</sup> Esthetic Fluorescent Full-Contour Zirconia. The next generation of natural.

It offers more than just high strength and high translucency. Lava Esthetic Zirconia is the first zirconia with built-in fluorescence,\* which means it looks more natural under sunlight. Unlike other zirconia, it doesn't need a topical fluorescent glaze — so it won't fade or lose vitality over time.