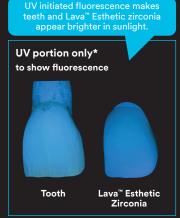

## 3M<sup>™</sup> Lava<sup>™</sup> Esthetic Fluorescent Full-Contour Zirconia. The next generation of natural.

It offers more than just high strength and high translucency. Lava Esthetic Zirconia is the first zirconia with built-in fluorescence,\* which means it looks more natural under sunlight. Unlike other zirconia, it doesn't need a topical fluorescent glaze — so it won't fade or lose vitality over time.