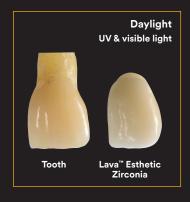

## 3M<sup>™</sup> Lava<sup>™</sup> Esthetic Fluorescent Full-Contour Zirconia. The next generation of natural.

It offers more than just high strength and high translucency. Lava Esthetic Zirconia is the first zirconia with built-in fluorescence,\* which means it looks more natural under sunlight. Unlike other zirconia, it doesn't need a topical fluorescent glaze — so it won't fade or lose vitality over time.